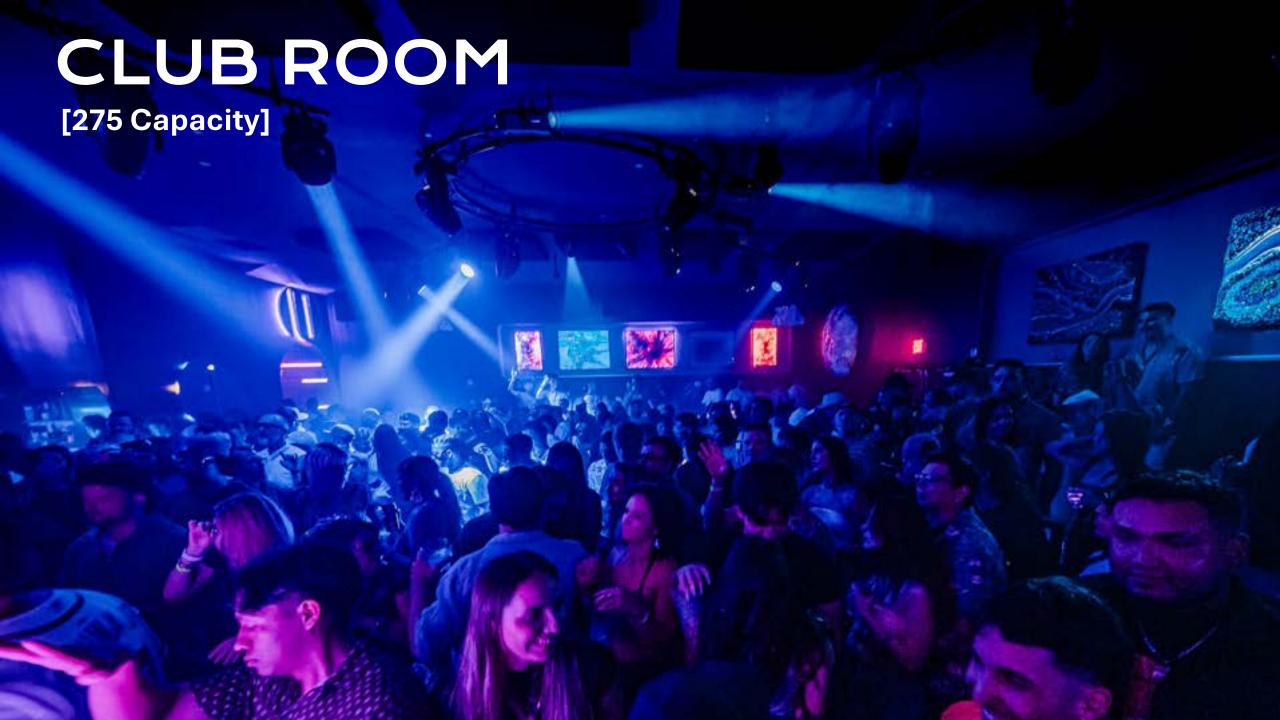

# CLUB ROOM

#### PRIVATE EVENT CLUB ROOM + VERA LOUNGE (275 CAP)

 SUN-WEDS
 THURS

 \$5,000
 \$8,000

Included with Venue Rental: Bartenders, Security, Management, and Bar Backs

Extras: Door Staff, Production Staff, Food/Catering, any production not already owned by the club