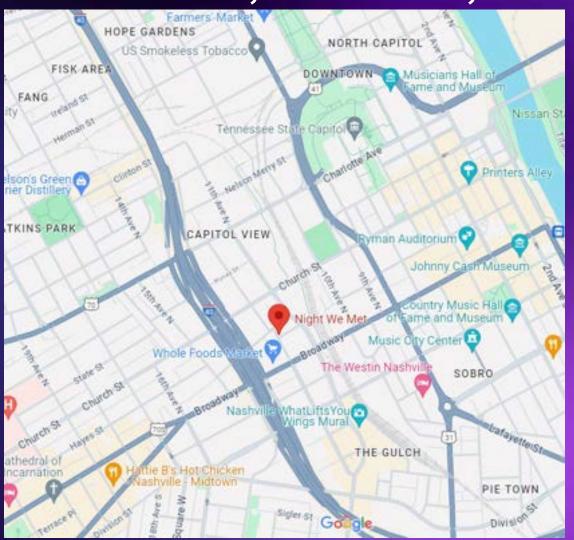

# LOCATION

114 12<sup>TH</sup> AVE N, NASHVILLE, TN

- W Hotel [.3 Miles]
- 1 Hotel [.6 Miles]
- Thompson Hotel [.5 Miles]
- The Westin [.6 Miles]
- Four Seasons [1 Mile]
- JW Marriott [.6 Miles]
- Conrad [.5 Miles]