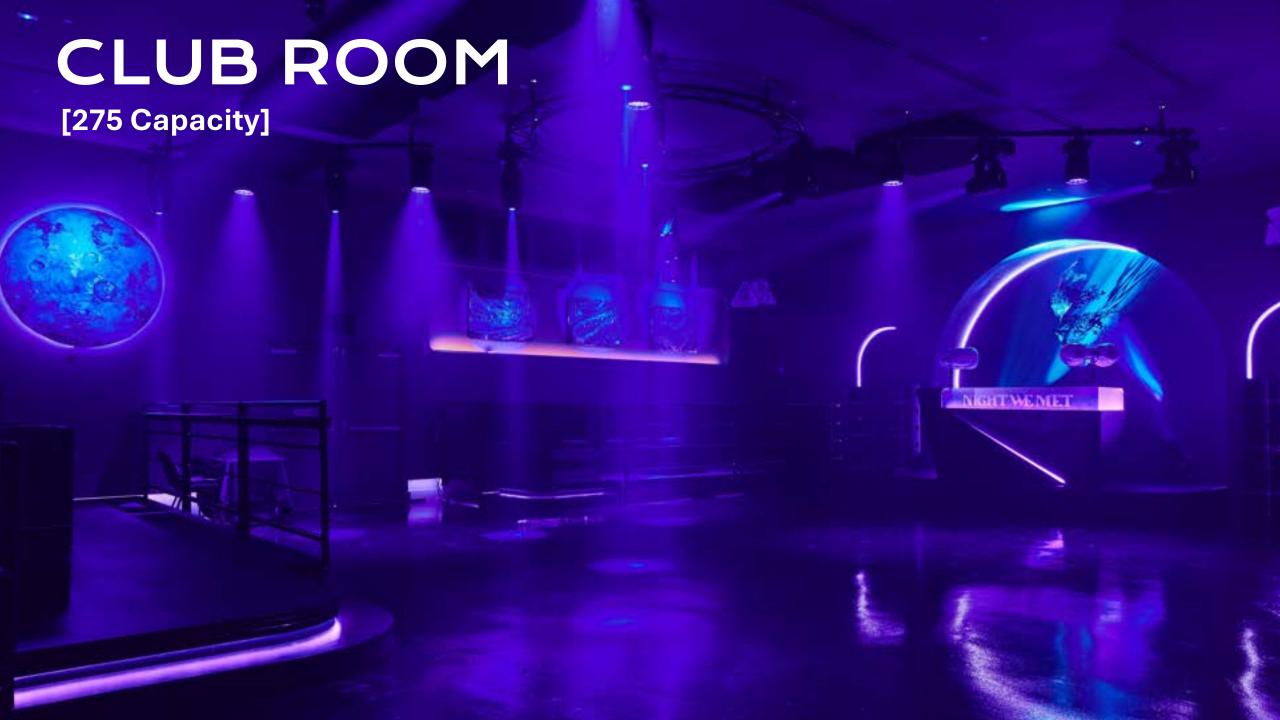

# CLUB ROOM

#### PRIVATE EVENT CLUB ROOM + VERA LOUNGE (275 CAP)

 SUN-WEDS
 THURS

 \$5,000
 \$8,000

Included with Venue Rental: Bartenders, Security, Management, and Bar Backs

Extras: Door Staff, Production Staff, Food/Catering, any production not already owned by the club

350

Lighting:

16x 3-in-1 Hybrid 10R (spot/

beam/wash)

8x Chauvet Rogue R2X Wash

**Fixture** 

**Lighting Console:** 

Chamsys MagicQ MQ80