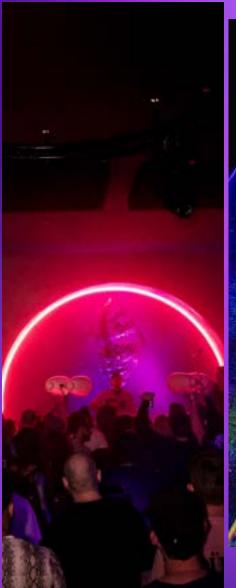

# CLUB ROOM

#### AT A GLANCE

- Premier Void Sound System in both
   the Club Room & Vera Lounge
- 2 Rooms, 2 Bars, Up to 6 VIP Table
   Sections, 5 Restrooms
- Scalable from 75 to 350 capacity across both rooms
- Standard & Premium Bar Packages