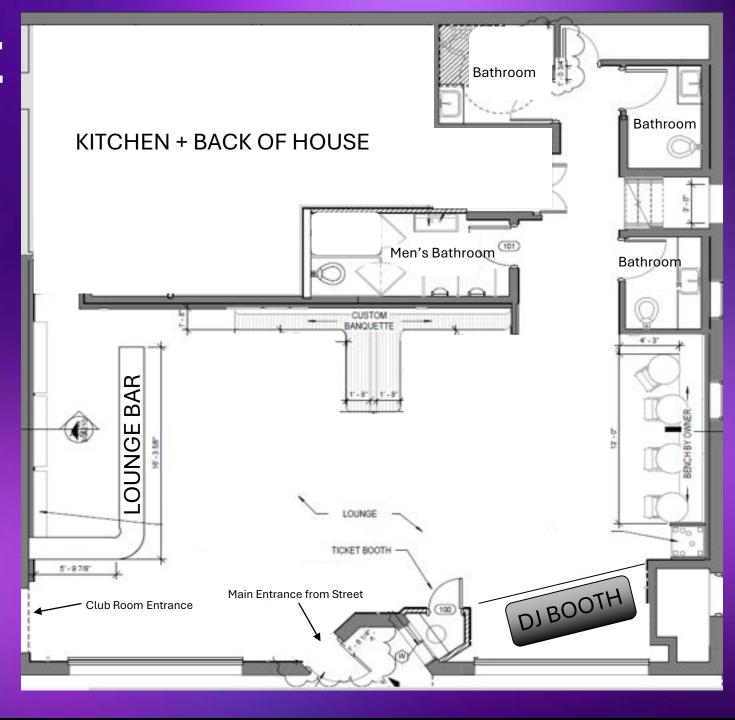

#### AT A GLANCE

- Premier Void Sound System in both
   the Club Room & Vera Lounge
- 2 Rooms, 2 Bars, Up to 6 VIP Table
   Sections, 5 Restrooms
- Scalable from 75 to 350 capacity across both rooms
- Standard & Premium Bar Packages

- Partnerships with vendors & catering companies
- In-House Talent & Production
   Team Available
- 2 DJ Booth setups + Controllable
   Audio & Lighting in both rooms

## RENTAL OVERVIEW