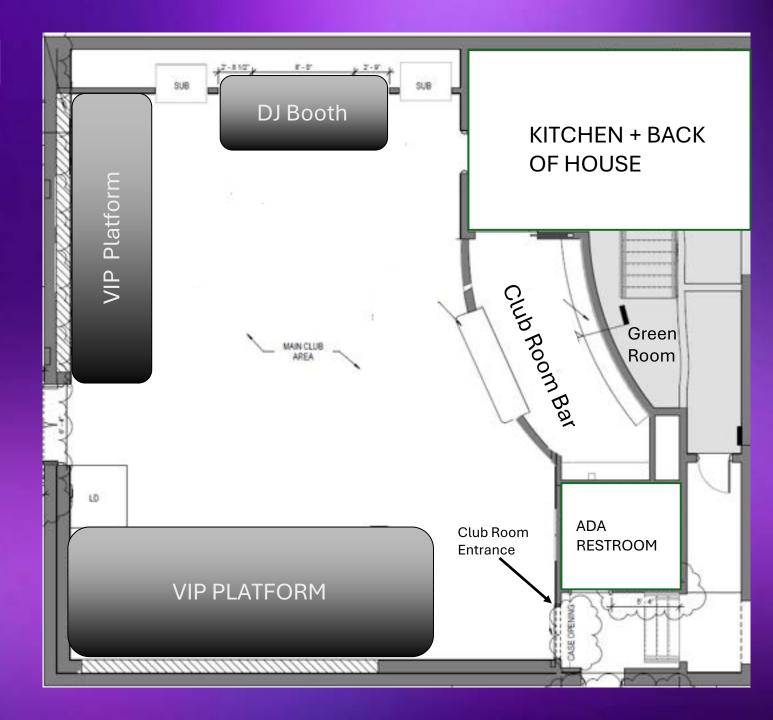

#### **CLUB ROOM**

Sound:

Void Acoustics 4x Tri Motion

6x Stasys Xair Double 18"

Subwoofers

2x Airten V3 Booth Monitors

1x Arcline 118 Booth

Subwoofer

Backline:

4x CDJ-3000

1x DJM-V10 LF

1x RMX-1000

THE GREEN ROOM

Full Bathroom & Shower

**Private Entrance** 

CAPACITY

350

Lighting:

16x 3-in-1 Hybrid 10R (spot/

beam/wash)

8x Chauvet Rogue R2X Wash

**Fixture** 

**Lighting Console:** 

Chamsys MagicQ MQ80

DJ Booth (Club Room):

Length: 100 inches Height: 38 inches

Depth: 30 inch

12 inch plexi barrier

**Void Acoustics** 

Sound:

6x Venu 12 V2

1x Arcline 218 Subwoofer

2x Venu V2 Booth

1x 215V2 Subwoofer

Amps:

4x Bias Q5 Amplifier

2x Bias Q2 Amplifier

Wireless Mics:

Shure QLXD2/SM58

Shure SM35-TQG Headset Shure QLXD1-G50 Bodypack DJ Booth (Vera Lounge):